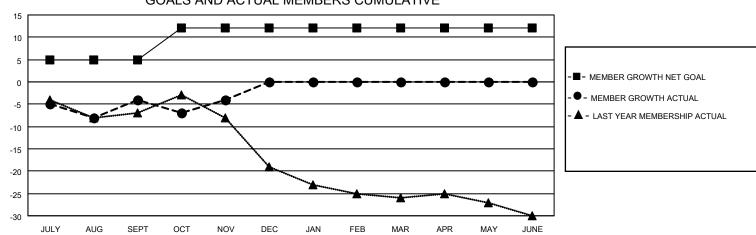

## MONTHLY MEMBERSHIP PROGRESS REPORT

| LOCATION NEW MEXICO   |               |           | District 40 S |                       | Results as of: 11/30/2021 |                         |                                                    |
|-----------------------|---------------|-----------|---------------|-----------------------|---------------------------|-------------------------|----------------------------------------------------|
| Clubs                 |               |           |               | Members               |                           |                         |                                                    |
| RESULTS FOR 2021-2022 |               |           |               | RESULTS FOR 2021-2022 |                           |                         |                                                    |
| QUARTER               | NEW CLUB GOAL | NEW CLUBS | DROPPED CLUBS | QUARTER MEM           | BER GROWTH NET<br>GOAL    | MEMBER GROWTH<br>ACTUAL | DROPPED<br>MEMBERS ACTUAL<br>(including transfers) |
| JULY/AUG/SEPT         | 0             | 0         | 0             | JULY/AUG/SEPT         | 5                         | 8                       | 12                                                 |
| OCT/NOV/DEC           | 0             | 0         | 0             | OCT/NOV/DEC           | 7                         | 14                      | 12                                                 |
| JAN/FEB/MAR           | 1             | 0         | 0             | JAN/FEB/MAR           | 0                         | 0                       | 0                                                  |
| APR/MAY/JUNE          | 1             | 0         | 0             | APR/MAY/JUNE          | 0                         | 0                       | 0                                                  |
| 1.6                   | GOALS         | AND ACTUA | L NEW CLUBS C | UMULATIVE             | -                         | -■- CURRENT YEAR GO     | DALS FOR NEW CLURS                                 |